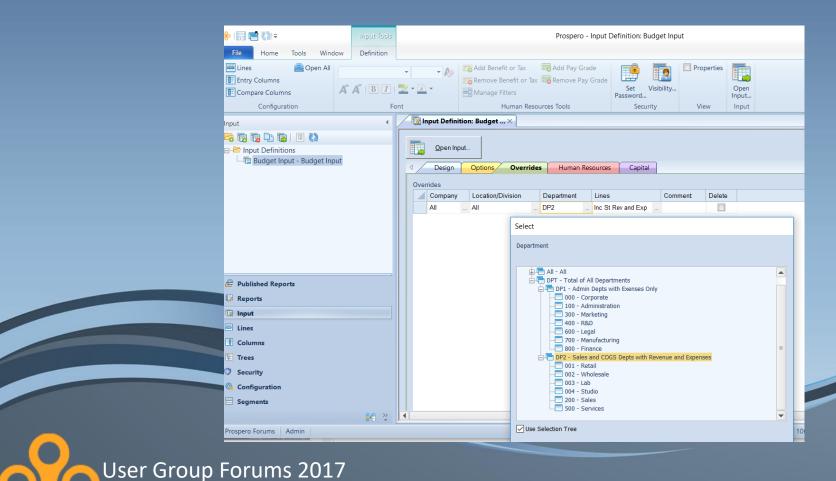

#### Prospero Budgeting: Input Definition – Overrides tab

Define unique and different line sets for certain Locations/Depts

Hosted by the MSX Group

www.MSXGroup.com