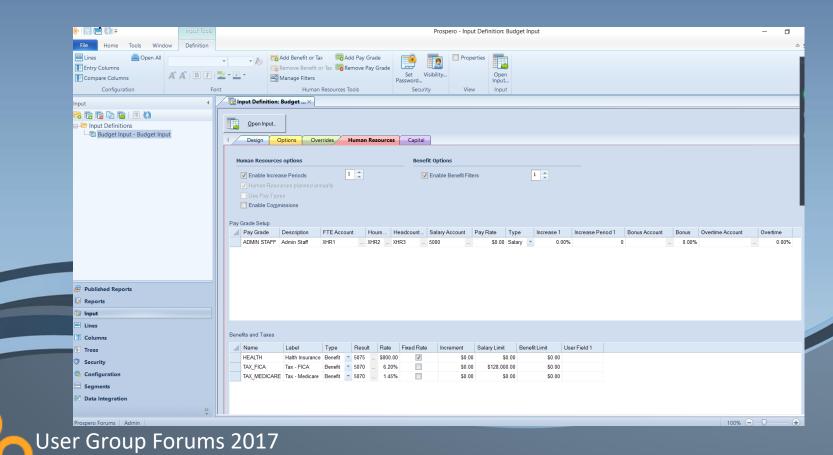

#### Prospero Budgeting: Input Definition – HR tab

- Create Pay Grades to define salary, bonus and overtime accounts
- Benefits and Taxes budget assumptions