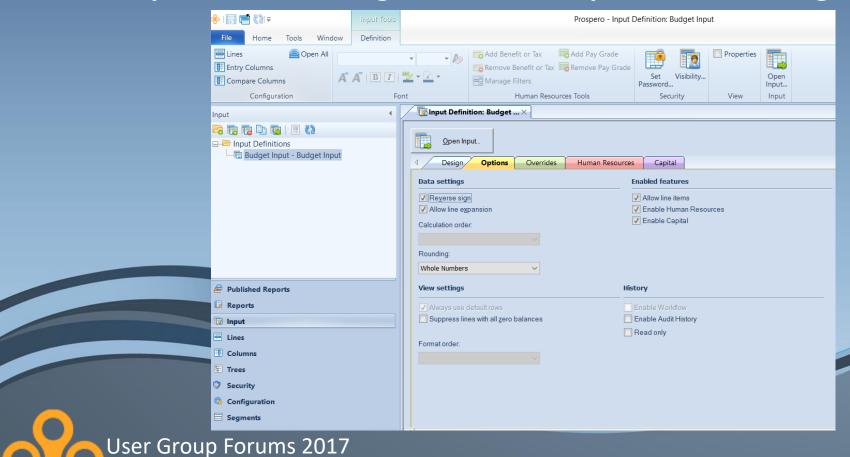

#### **Prospero Budgeting: Input Definition - Options tab**

- Enable features: Line Items, HR and Capital
- Other options: reverse sign, allow line expansion, rounding, etc.