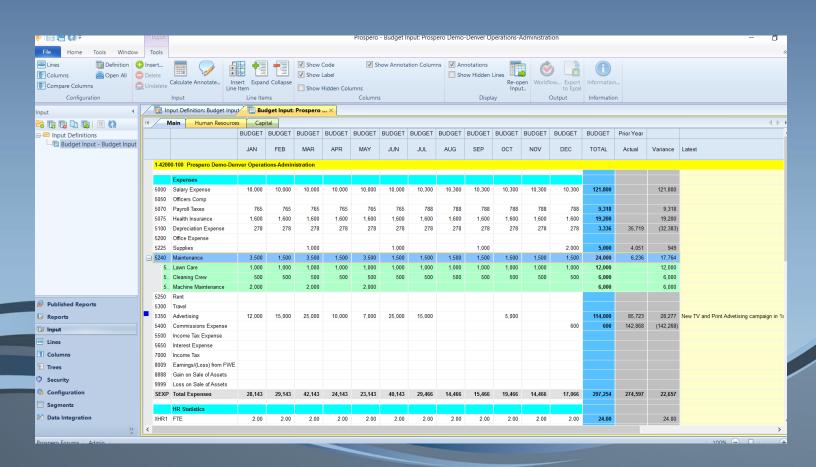

#### Prospero Budgeting: Budget Input – Main tab

Input Account Balances, Line Items and Annotations/Notes

User Group Forums 2017