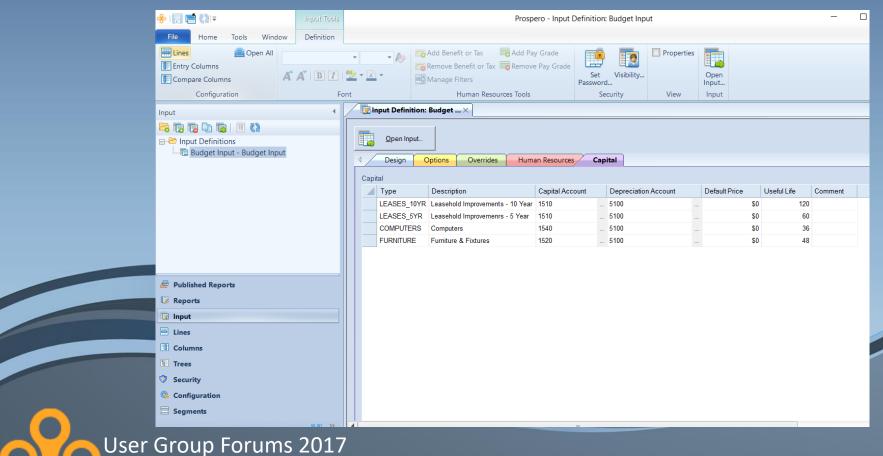

#### Prospero Budgeting: Input Definition – Capital tab

 Define Capital account (balance sheet), Depreciation account (Inc St expense) and Useful Life (in months for deprecation expense)