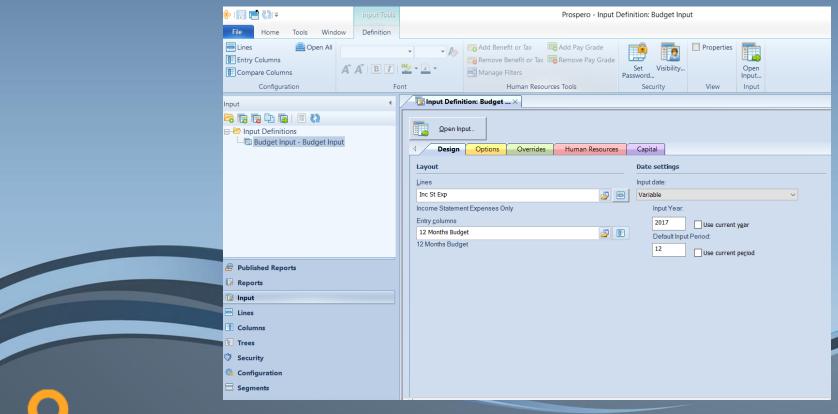

#### **Prospero Budgeting: Input Definition - Design tab**

- Simply define a default Line set and Column
- Optional Overrides can be used for customized templates by Dept

User Group Forums 2017