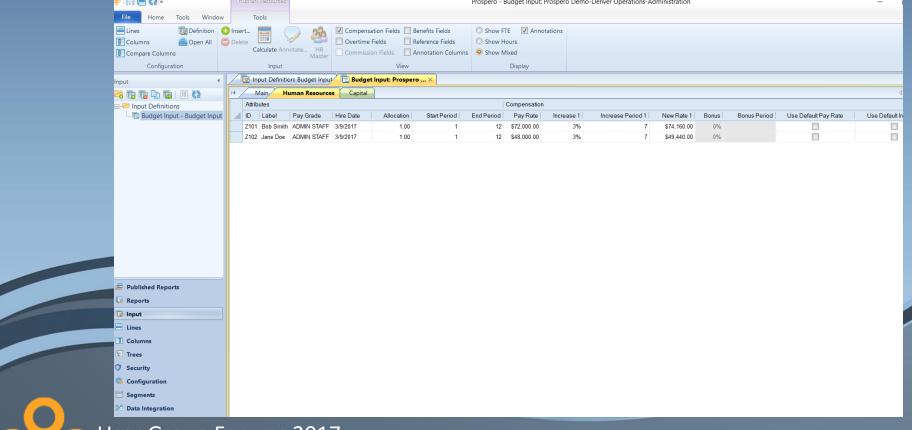

#### Prospero Budgeting: Budget Input – HR tab

 Human Resources tab for Salaries, Pay Increases, Bonus, Overtime and Benefits

User Group Forums 2017