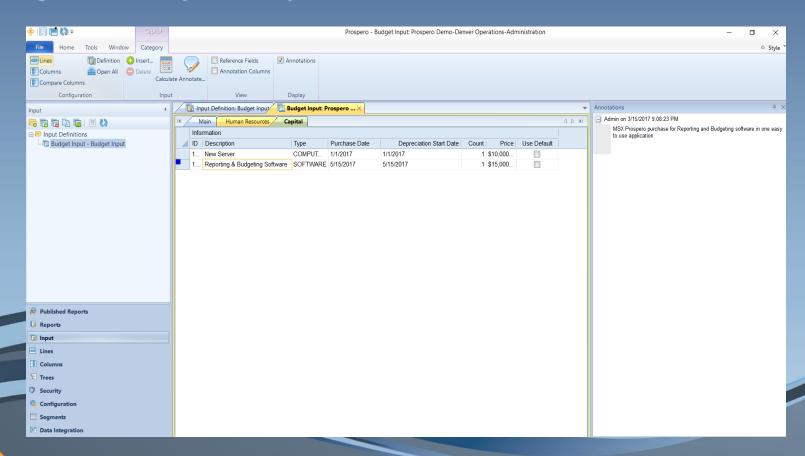

#### Prospero Budgeting: Budget Input - Capital tab

Budget new Capital acquisitions