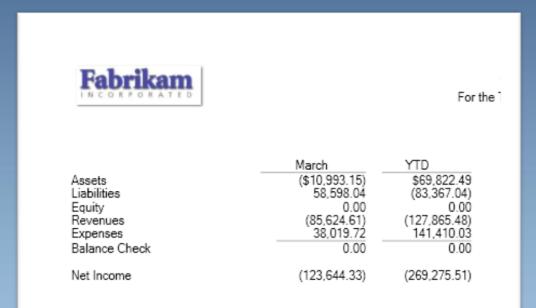

### Income Statement w/wo Department Tree

- •Row Definition
- Column Definition
- Report Definition
- •Adding Department Reporting Tree

#### FABRIKAM, INC. INCOME STATEMENT

For the Three Months Ending 3/31/2017

|                                                                                                                                                                                | March                                                               | YTD                                                                   |
|--------------------------------------------------------------------------------------------------------------------------------------------------------------------------------|---------------------------------------------------------------------|-----------------------------------------------------------------------|
| REVENUES Sales US Sales - Retail/Parts US Sales - Repair Charges Total Sales                                                                                                   | \$539.55<br>174,911.25<br>419.40<br><b>175,330.65</b>               | \$539.55<br>258,516.20<br>419.40<br><b>258,935.60</b>                 |
| COST OF GOODS SOLD Cost of Goods Sold - Retail/Parts Purchases Discounts Taken Purchase Price Variance - Unrealized Total Cost of Goods Sold                                   | 91,227.81<br>(89.90)<br>(892.32)<br><b>90,245.59</b>                | 132,593,49<br>(91,50)<br>(892,32)<br><b>131,609.67</b>                |
| Gross Profit                                                                                                                                                                   | 85,085.06                                                           | 127,325.93                                                            |
| Gross Margin                                                                                                                                                                   | 48.5%                                                               | 49.2%                                                                 |
| EXPENSES Salaries and Wages Commissions - Sales Employee Benefits - Administration Payroll Taxes - Administration Supplies-Allocated - Administration Total Operating Expenses | 29,141.84<br>5,276.16<br>1,432.12<br>2,154.60<br>15.00<br>38,019.72 | 120,335,33<br>7,784,37<br>4,294,01<br>8,981,32<br>15,00<br>141,410.03 |
| Net Income                                                                                                                                                                     | 47,065.34                                                           | (14,084.10)                                                           |