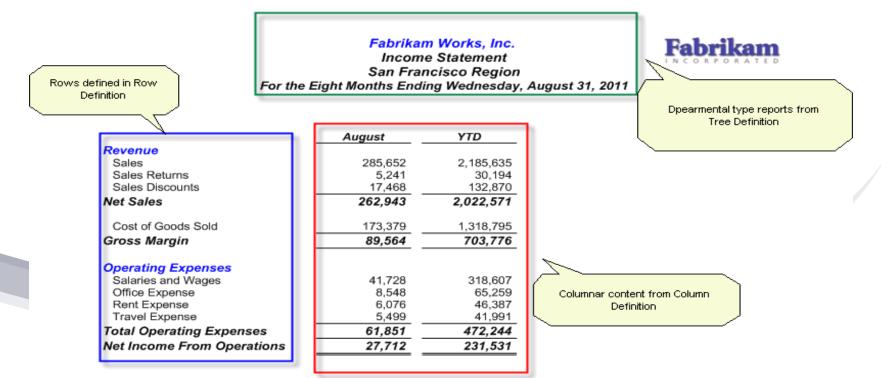

#### Report Design in FRx

#### **Reusable Building Blocks**

Same Row Definition

FABRIKAM WORKS, INC. Detailed Income Statement

For the Eight Months Ending Wednesday, August 31, 2011

Different Column Definition

| R | e | V | е | n | и | е |
|---|---|---|---|---|---|---|
|   |   |   |   |   |   |   |

Sales Sales Returns Sales Discounts

Net Sales

Cost of Goods Sold

Gross Margin